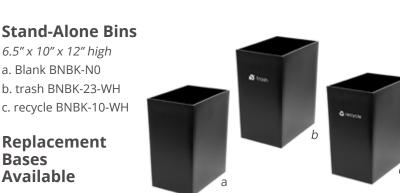

independent 11 qt. bins separate from base

modern, clean and streamlined silhouette

**Model Sets** 

set-base

imprints

6.5" x 10" x 12" high a. Blank BNBK-N0 b. trash BNBK-23-WH

Replacement

Bases **Available** 