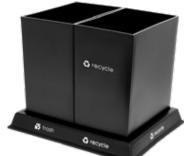

## A simple and attractive recycling solution.

Little changes transform into substantial results: make this innovative recycling receptacle an integral element of your recycling program. Designed smaller in scale, it's ideal for hotel guest rooms, offices and classroom environments.

independent 11 qt. bins separate from base

modern, clean and streamlined silhouette

**Model Sets** 

set-base

imprints

6.5" x 10" x 12" high a. Blank BNBK-N0 b. trash BNBK-23-WH

Replacement

Bases **Available** 

•

.

.

reCollect2 sets include:

Bins and set-base

Measures 15.25" x

12.25" x 12" high and weighs approx. 7 lbs.

(2) removable bins in (1)

available blank and with "trash" and "recycle"

each component is 100% recyclable

made in the U.S.A.

**RC2-BLK-9.0** 

RC2-BLK-4.0

800.873.4370 sales@csltd.com www.csltd.com

S Incart

RC2-BLK-2.0