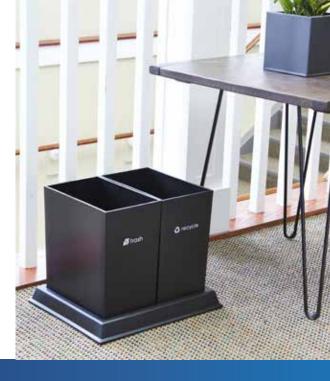

## A simple and attractive recycling solution.

Little changes transform into substantial results: make this innovative recycling receptacle an integral element of your recycling program. Designed smaller in scale, it's ideal for hotel guest rooms, offices and classroom environments.

independent 11 qt. bins separate from base

modern, clean and streamlined silhouette

**Model Sets** 

set-base

imprints

6.5" x 10" x 12" high a. Blank BNBK-N0 b. trash BNBK-23-WH

Replacement

Bases **Available** 

•

.

.

reCollect2 sets include:

Bins and set-base

Measures 15.25" x

12.25" x 12" high and weighs approx. 7 lbs.

(2) removable bins in (1)

available blank and with "trash" and "recycle"

each component is 100% recyclable

made in the U.S.A.

**RC2-BLK-9.0** 

RC2-BLK-4.0

800.873.4370 sales@csltd.com www.csltd.com

S Incart

RC2-BLK-2.0