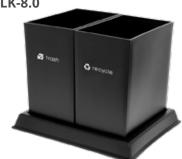

## A simple and attractive recycling solution.

Little changes transform into substantial results: make this innovative recycling receptacle an integral element of your recycling program. Designed smaller in scale, it's ideal for hotel guest rooms, offices and classroom environments.

independent 11 qt. bins separate from base

modern, clean and streamlined silhouette

**Model Sets** 

set-base

imprints

6.5" x 10" x 12" high a. Blank BNBK-N0 b. trash BNBK-23-WH

Replacement

Bases **Available** 

•

.

.

reCollect2 sets include:

Bins and set-base

Measures 15.25" x

12.25" x 12" high and weighs approx. 7 lbs.

(2) removable bins in (1)

available blank and with "trash" and "recycle"

each component is 100% recyclable

made in the U.S.A.

**RC2-BLK-9.0** 

RC2-BLK-4.0

800.873.4370 sales@csltd.com www.csltd.com

S Incart

RC2-BLK-2.0