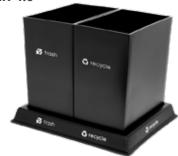

independent 11 qt. bins separate from base

modern, clean and streamlined silhouette

**Model Sets** 

set-base

imprints

6.5" x 10" x 12" high a. Blank BNBK-N0 b. trash BNBK-23-WH

Replacement

Bases **Available** 

•

.

.

reCollect2 sets include:

Bins and set-base

Measures 15.25" x

12.25" x 12" high and weighs approx. 7 lbs.

(2) removable bins in (1)

available blank and with "trash" and "recycle"

each component is 100% recyclable

made in the U.S.A.

**RC2-BLK-9.0** 

RC2-BLK-4.0

800.873.4370 sales@csltd.com www.csltd.com

S Incart

RC2-BLK-2.0